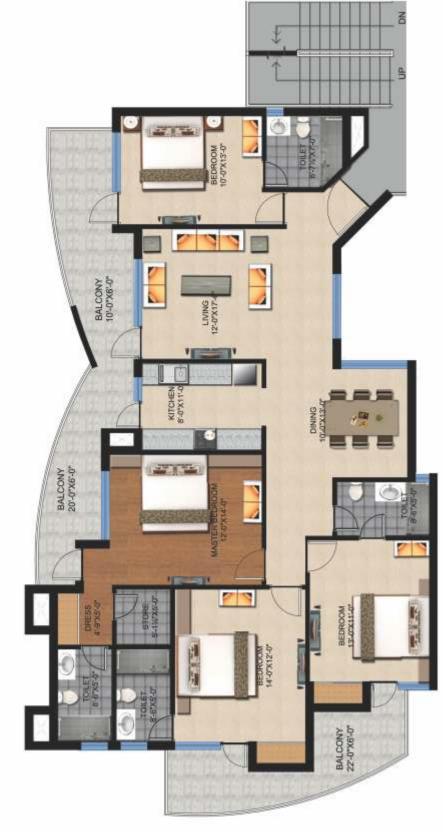

# VICTORIA HEIGHTS SITE PLAN









4 BEDROOM 4 TOILET TYPICAL UNIT PLAN







## **TYPICAL CLUSTER PLAN**



### SPECIFICATIONS

| LIVING /LOBBY                                   |   |                                                                                                                                                                                          |  |
|-------------------------------------------------|---|------------------------------------------------------------------------------------------------------------------------------------------------------------------------------------------|--|
| Flooring and Skirting<br>Wall Finishes, Ceiling |   | Vitrified Tiles of reputed brand<br>False ceiling, wallpaper on main wall along with pleasing shades of<br>OBD/Plastic emulsion on walls and ceilings.