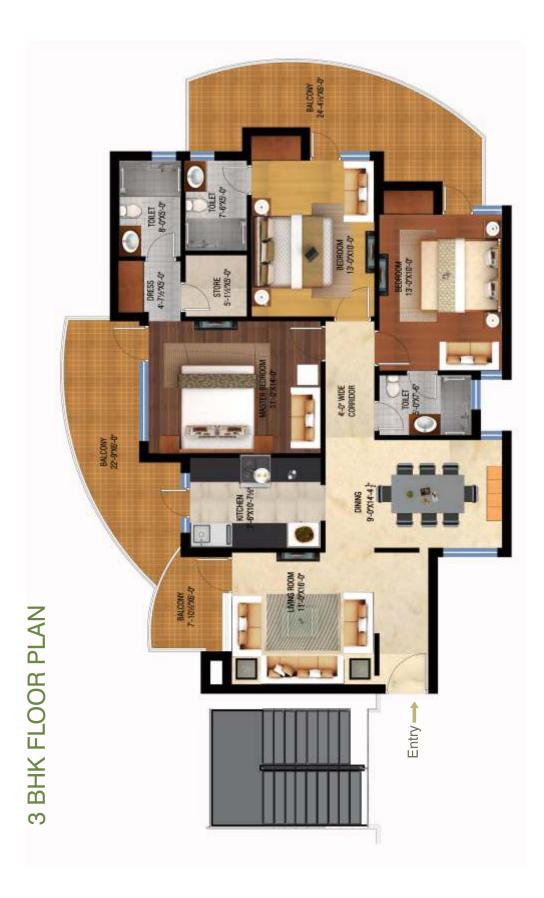

### SPECIFICATIONS

| LIVING /LOBBY                                   |   |                                                                                                                                                                                          |  |
|-------------------------------------------------|---|------------------------------------------------------------------------------------------------------------------------------------------------------------------------------------------|--|
| Flooring and Skirting<br>Wall Finishes, Ceiling |   | Vitrified Tiles of reputed brand<br>False ceiling, wallpaper on main wall along with pleasing shades of<br>OBD/Plastic emulsion on walls and ceilings.                                   |  |
| DINING ROOM                                     |   |                                                                                                                                                                                          |  |
| Flooring and Skirting<br>Wall Finishes, Ceiling |   | Vitrified Tiles of reputed brand<br>False ceiling, wallpaper on main wall, mirror panneling on partition wall<br>along with pleasing shades of OBD/Plastic emulsion on walls and ceiling |  |
| BEDROOMS                                        |   |                                                                                                                                                                                          |  |
| Flooring and Skirting<br>Wall Finishes, Ceiling |   | Wooden flooring in all bedroom<br>False ceiling, Wallpaper on main wall along with pleasing shades of<br>OBD/Plastic emulsion on walls and ceilings.                                     |  |
| Wardrobes                                       |   | Laminated Wardrobes in all bedrooms.                                                                                                                                                     |  |
| KITCHEN                                         |   |                                                                                                                                                                                          |  |
| Flooring and Skirting<br>Wall Finishes, Ceiling | _ | Vitrified Tiles of reputed brand.<br>Pleasing shades of OBD/Plastic emulsion on walls<br>and ceramic tiles upto 2 ft. above counter.                                                     |  |
| Cabinets<br>Sink                                | _ | Modular kitchen with chimney and cabinets of laminated finishes<br>Stainless steel sink.                                                                                                 |  |
| TOILETS                                         |   |                                                                                                                                                                                          |  |
| Flooring & Wall finishing<br>Fittings           | _ | Ceramic Tiles upto 7 ft. height of reputed brand.<br>CP fittings/ Chinaware of reputed brand.                                                                                            |  |
| DOORS AND WINDOWS                               |   |                                                                                                                                                                                          |  |
| Frames<br>Doors<br>Windows                      |   | Hard wood frames in all Internal doors.<br>Flush doors with teak finish or veneers of reputed brand.<br>Hard wood frames and doors.                                                      |  |
| BALCONY                                         |   |                                                                                                                                                                                          |  |
| Flooring and Skirting<br>Wall Finishes, Ceiling | _ | Vitrified Tiles of reputed brand and CHILD FALL PROOF GRILLS<br>All the surfaces of walls and ceilings shall be finished with external paint.                                            |  |
| ELECTRICAL                                      |   |                                                                                                                                                                                          |  |