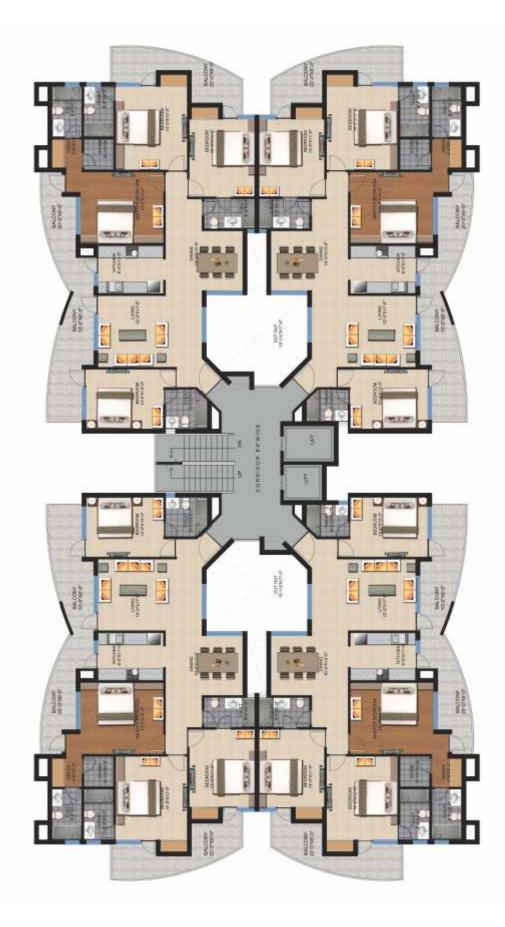

# VICTORIA HEIGHTS SITE PLAN









4 BEDROOM 4 TOILET TYPICAL UNIT PLAN







## **TYPICAL CLUSTER PLAN**



### SPECIFICATIONS

| LIVING /LOBBY                                   |   |                                                                                                                                                                                          |  |
|-------------------------------------------------|---|------------------------------------------------------------------------------------------------------------------------------------------------------------------------------------------|--|
| Flooring and Skirting<br>Wall Finishes, Ceiling |   | Vitrified Tiles of reputed brand<br>False ceiling, wallpaper on main wall along with pleasing shades of<br>OBD/Plastic emulsion on walls and ceilings.                                   |  |
| DINING