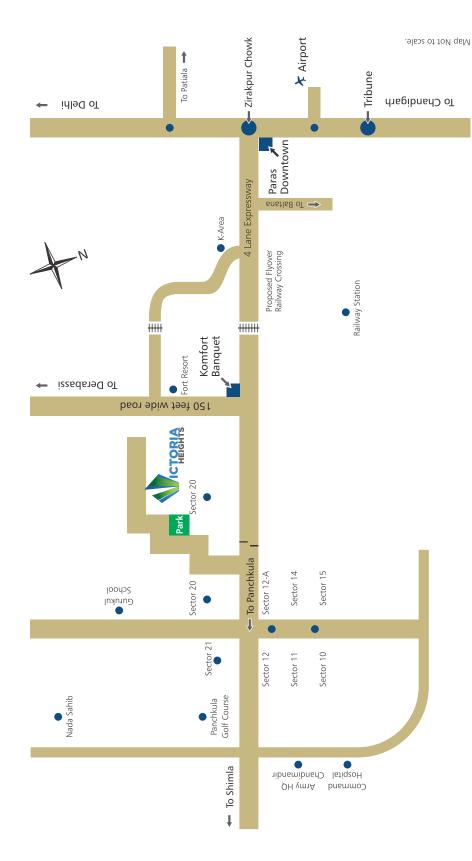

\*\* These prices are additional to BSP

Site Address: Victoria Heights Peer Mushalla, (Adjoining Sector-20, Panchkula) Zirakpur, Dist. Mohali, Punjab - 134104 M: +91-9815002787, 9569388590, 9216161654, 9417567355

### LOCATION MAP