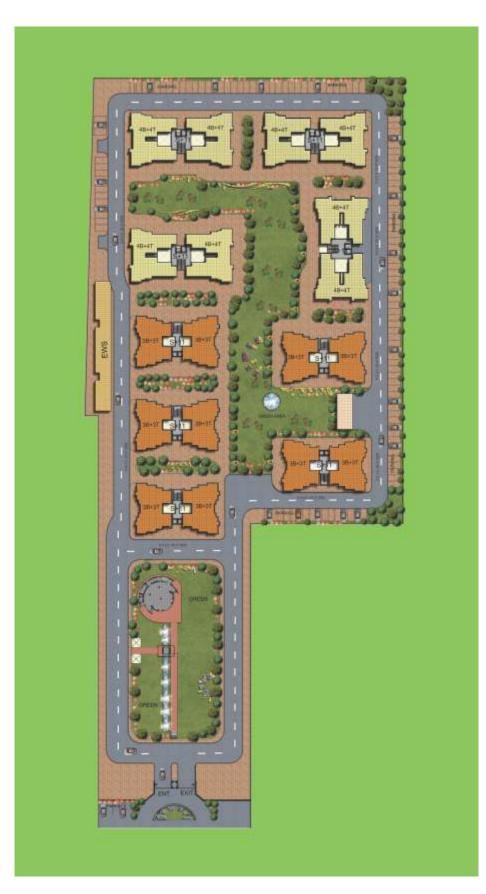

# VICTORIA HEIGHTS SITE PLAN









4 BEDROOM 4 TOILET TYPICAL UNIT PLAN







## **TYPICAL CLUSTER PLAN**



### SPECIFICATIONS

| LIVING /LOBBY                                   |   |                                                                                                                                                                                          |  |
|-------------------------------------------------|---|------------------------------------------------------------------------------------------------------------------------------------------------------------------------------------------|--|
| Flooring and Skirting<br>Wall Finishes, Ceiling |   | Vitrified Tiles of reputed brand<br>False ceiling, wallpaper on main wall along with pleasing shades of<br>OBD/Plasti